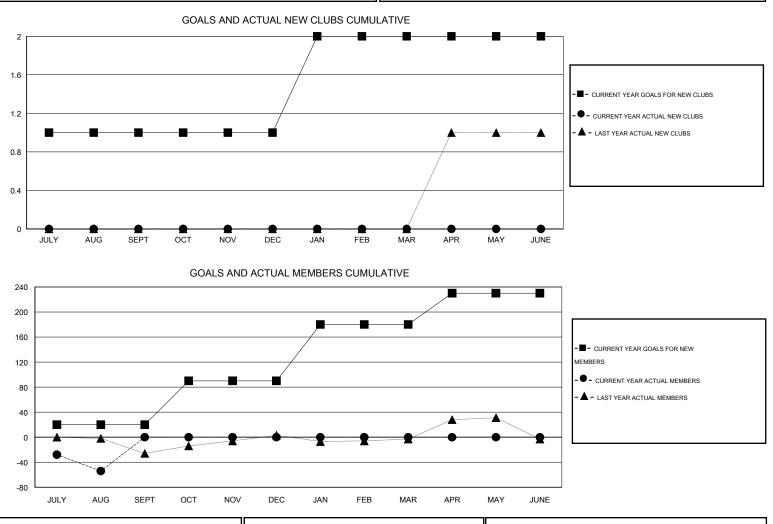

## LOCATION NEW YORK

 $\mathsf{GMT} \; \mathsf{CA} \; 1$ Clubs Members RESULTS FOR 2014-2015 RESULTS FOR 2014-2015 NEW CLUB ACTUAL NEW ACTUAL ACTUAL NET NEW MEMBER ACTUAL TOTAL ACTUAL ACTUAL NET QUARTER QUARTER GOAL CLUBS DROPPED GAIN/ GOAL MEMBERS DROPPED GAIN/ CLUBS LOSS MEMBERS ADDED LOSS 1 0 0 0 20 14 68 -54 JULY/AUG/SEPT JULY/AUG/SEPT 0 70 0 0 0 0 0 0 OCT/NOV/DEC OCT/NOV/DEC 0 0 0 90 0 0 0 1 JAN/FEB/MAR JAN/FEB/MAR 0 0 0 0 50 0 0 0 APR/MAY/JUNE APR/MAY/JUNE